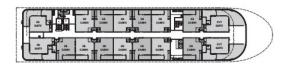

## Ha Long Bay Cruise - Ship Details

Paradise Elegance - Built in 2017 • 200 ft. long • 31 Cabins with Balconies • up to 62 Guests

## **Room Features:**

- Central air-conditioner.
- Spacious 269 sq. ft. rooms.
- Choice of bed configuration (two twins or one double)
- Room Service and A-la-carte Menu.
- Complimentary water.
- Walk-in closet.
- Expansive private open-air balcony.
- Luxury Bathroom with hair dryer and complimentary toiletries. Along with slippers and robe.
- Personal safety box.

MAIN DECK

**UPPER DECK** 

SALON DECK

SUN DECK