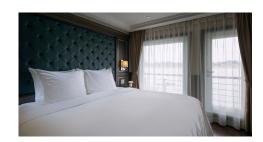

## **Room Features:**

- Central air-conditioner.
- Spacious 269 sq. ft. rooms.
- Choice of bed configuration (two twins or one double)
- Room Service and A-la-carte Menu.
- Complimentary water.
- Walk-in closet.
- Expansive private open-air balcony.
- Luxury Bathroom with hair dryer and complimentary toiletries. Along with slippers and robe.
- Personal safety box.