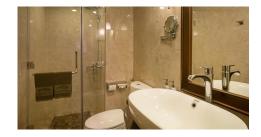

## **Room Features:**

- Central air-conditioner.
- Spacious 269 sq. ft. rooms.
- Choice of bed configuration (two twins or one double)
- Room Service and A-la-carte Menu.
- Complimentary water.
- Walk-in closet.
- Expansive private open-air balcony.
- Luxury Bathroom with hair dryer and complimentary toiletries. Along with slippers and robe.
- Personal safety box.