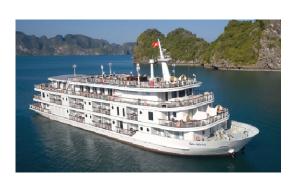

## Ha Long Bay Cruise - Ship Details

Paradise Elegance - Built in 2017 • 200 ft. long • 31 Cabins with Balconies • up to 62 Guests